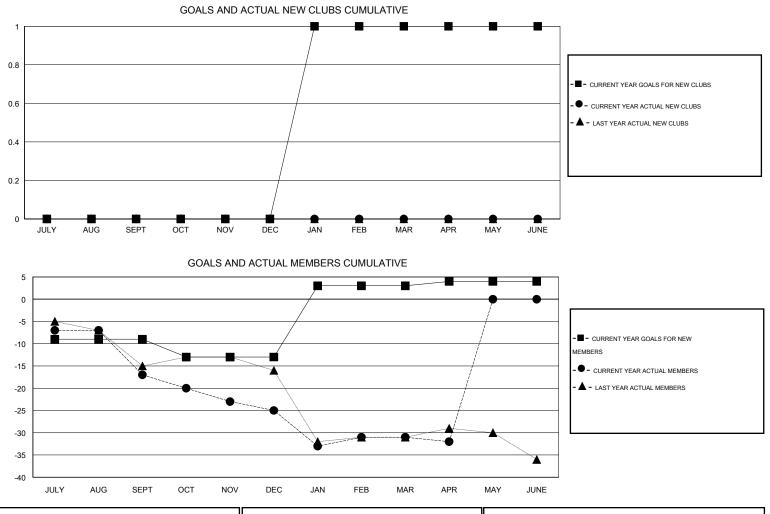

## 

| GMT: HARVEY WHITLEY |                  |                   | LOCATION SOUTH CAROLINA |                  |                                  |                    |                                     | GMT C/             |                  |  |
|---------------------|------------------|-------------------|-------------------------|------------------|----------------------------------|--------------------|-------------------------------------|--------------------|------------------|--|
|                     |                  | Clubs             |                         |                  | Members<br>RESULTS FOR 2015-2016 |                    |                                     |                    |                  |  |
|                     | RESU             | LTS FOR 2015-2016 |                         |                  |                                  |                    |                                     |                    |                  |  |
| QUARTER             | NEW CLUB<br>GOAL | NEW CLUBS         | DROPPED<br>CLUBS        | NET<br>GAIN/LOSS | QUARTER                          | NEW MEMBER<br>GOAL | CHARTER AND<br>NEW MEMBERS<br>ADDED | DROPPED<br>MEMBERS | NET<br>GAIN/LOSS |  |
| JULY/AUG/SEPT       | 0                | 0                 | 0                       | 0                | JULY/AUG/SEPT                    | -9                 | 19                                  | 36                 | -17              |  |
| OCT/NOV/DEC         | 0                | 0                 | 1                       | -1               | OCT/NOV/DEC                      | -4                 | 17                                  | 25                 | -8               |  |
| JAN/FEB/MAR         | 1                | 0                 | 0                       | 0                | JAN/FEB/MAR                      | 16                 | 22                                  | 28                 | -6               |  |
| APR/MAY/JUNE        | 0                | 0                 | 0                       | 0                | APR/MAY/JUNE                     | 1                  | 8                                   | 9                  | -1               |  |